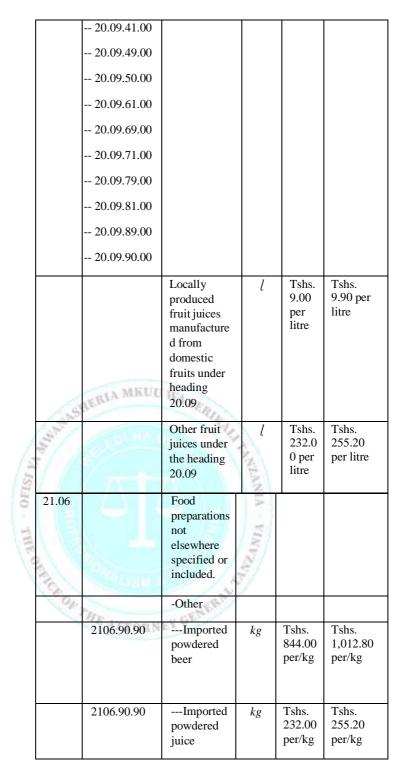

Amendment of Fourth Schedule

10. The principal Act is amended in the Fourth Schedule, by-

(a) deleting the whole of Headings 20.09, 21.06, 22.01, 22.02, 22.03, 22.06, 24.02, 24.03, 34.03 and 85.23 and substituting for them the following:

| 22.01       |            | Waters,<br>including<br>natural or<br>artificial<br>mineral<br>waters and<br>aerated<br>waters, not<br>containing<br>added<br>sugar or<br>other<br>sweetening<br>matter or<br>flavoured;<br>ice and<br>snow. |                     |                                |                             |
|-------------|------------|--------------------------------------------------------------------------------------------------------------------------------------------------------------------------------------------------------------|---------------------|--------------------------------|-----------------------------|
|             | 2201 10 00 | M <sup>*</sup> and 1                                                                                                                                                                                         |                     |                                |                             |
|             | 2201.10.00 | -Mineral<br>waters and<br>aerated<br>waters                                                                                                                                                                  |                     |                                |                             |
| SIRASI      | IERIA MKUU | Locally<br>produced,<br>bottled                                                                                                                                                                              | l                   | Tshs.<br>58.00<br>per<br>litre | Tshs.<br>63.80 per<br>litre |
| OFISI Pt AL | 4          | Imported,<br>bottled                                                                                                                                                                                         | ANT/NN AN           | Tshs.<br>64.05<br>per<br>litre | Tshs.<br>70.46 per<br>litre |
| OF          | 2201.90.00 | -Other                                                                                                                                                                                                       | l                   |                                |                             |
| THEORY      | L          | Locally<br>produced,<br>bottled                                                                                                                                                                              | V <sup>AZANIA</sup> | Tshs.<br>58.00<br>per<br>litre | Tshs.<br>63.80 per<br>litre |
| ICE OF T    | HE ATTORN  |                                                                                                                                                                                                              | 1                   | Tshs.<br>64.05<br>per<br>litre | Tshs.<br>70.46 per<br>litre |
| 22.02       |            | Waters,<br>including<br>mineral<br>waters and<br>aerated<br>waters,<br>containing<br>added<br>sugar or                                                                                                       |                     |                                |                             |

ASIAO . THE

22.06

|         | 2202.99.00 | Other                                                     |             |                                 |                              |
|---------|------------|-----------------------------------------------------------|-------------|---------------------------------|------------------------------|
|         |            | Locally<br>produced                                       | l           | Tshs.<br>561.00<br>per<br>litre | Tshs.<br>561.00<br>per litre |
|         |            | Imported                                                  | l           | Tshs.<br>589.05<br>per<br>litre | Tshs.<br>600.00<br>per litre |
| 22.03   |            | Beer made from malt.                                      |             |                                 |                              |
|         | 2203.00.10 | Stout<br>and porter                                       |             |                                 |                              |
|         |            | Made from<br>100 %<br>Locally<br>Grown<br>Barley          | l           | Tshs.<br>620.00<br>per<br>litre | Tshs.<br>620.00<br>per litre |
|         | ERIA MKUU  | Made from<br>wholly or<br>partially<br>Imported<br>Barley | l           | Tshs.<br>765.00<br>per<br>litre | Tshs.<br>918.00<br>per litre |
| SALTAR  | C.LOI MAR  | Imported                                                  | I CANNA     | Tshs.<br>803.25<br>per<br>litre | Tshs.<br>963.90<br>per litre |
| 10      | 2203.00.90 | Other                                                     | LANN        |                                 |                              |
| CHOIL S |            | Made from<br>100 %<br>Locally<br>Grown<br>Barley          | A · VINPZNI | Tshs.<br>620.00<br>per<br>litre | Tshs.<br>620.00<br>per litre |
| CE OF 7 | HE ATTORN  | Made from<br>wholly or<br>partially<br>Imported<br>Barley | l           | Tshs.<br>765.00<br>per<br>litre | Tshs.<br>918.00<br>per litre |