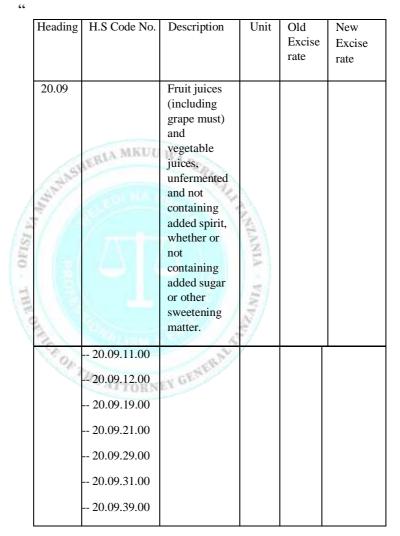

Amendment of Fourth Schedule

10. The principal Act is amended in the Fourth Schedule, by-

(a) deleting the whole of Headings 20.09, 21.06, 22.01, 22.02, 22.03, 22.06, 24.02, 24.03, 34.03 and 85.23 and substituting for them the following: