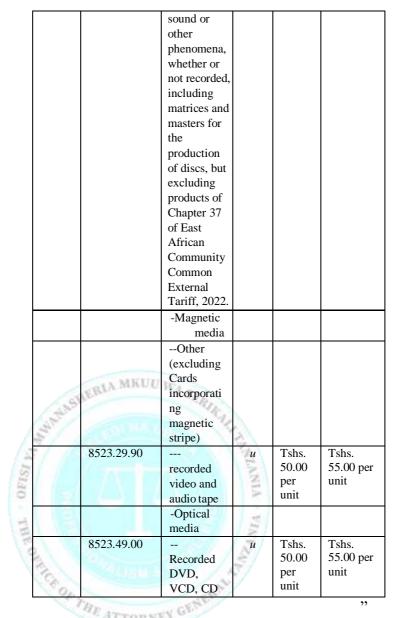

|           | SATASI   | IERIA MAUO | preparation                                                                                                                           |          | cubic<br>meter                           | meter                                 |
|-----------|----------|------------|---------------------------------------------------------------------------------------------------------------------------------------|----------|------------------------------------------|---------------------------------------|
| IN        | The .    |            | Greases<br>preparation                                                                                                                | kg       | Tshs.<br>0.79<br>per kg                  | Tshs.<br>0.87 per<br>kg               |
| OFIS      |          | 3403.99.00 | Other                                                                                                                                 | VIIN     |                                          |                                       |
| ) . THE V | Hellow - |            | Lubricating<br>oils<br>preparations                                                                                                   | - VINPZN | Tshs.<br>669.00<br>per<br>cubic<br>meter | Tshs.<br>735.90<br>per cubic<br>meter |
|           | al CE OF |            | Grease<br>preparations                                                                                                                | kg       | Tshs.<br>0.79<br>per kg                  | Tshs.<br>0.87 per<br>kg               |
|           | 85.23    | UE ATTORN  | Discs, tapes,<br>solid state<br>non-volatile<br>storage<br>devices,<br>"smart<br>cards" and<br>other media<br>for the<br>recording of |          |                                          |                                       |

(j) adding immediately after Heading 85.23 the following:

| Heading | H.S. Code No. | Description                                                                                                                                                                          | Unit | Old Excise<br>Rate | New<br>Excise<br>Rate |
|---------|---------------|--------------------------------------------------------------------------------------------------------------------------------------------------------------------------------------|------|--------------------|-----------------------|
| 85.43   | 8543.40.10    | Electrical machines and<br>apparatus, having<br>individual functions, not<br>specified or included<br>elsewhere in this<br>Chapter.<br>Electronic cigarettes<br>Locally manufactured | 30   | N/A                | 30%                   |
|         | 8543.40.90    | Imported<br>Similar personal<br>electric vaporising<br>devices<br>Locally manufactured<br>Imported                                                                                   |      | N/A<br>N/A<br>N/A  | 30%<br>30%<br>30%     |