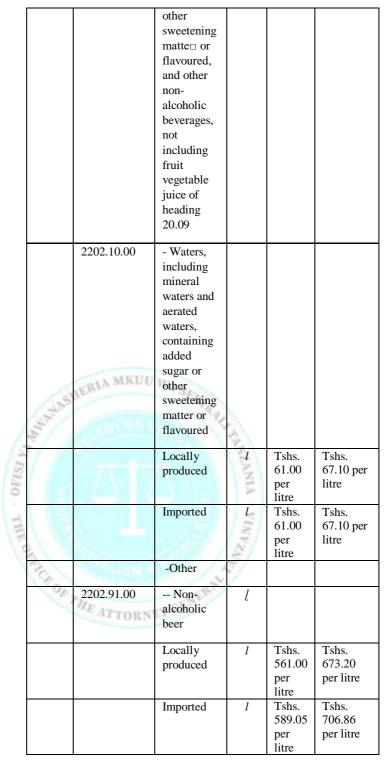

| 22.01       |            | Waters,<br>including<br>natural or<br>artificial<br>mineral<br>waters and<br>aerated<br>waters, not<br>containing<br>added<br>sugar or<br>other<br>sweetening<br>matter or<br>flavoured;<br>ice and<br>snow. |                     |                                |                             |
|-------------|------------|--------------------------------------------------------------------------------------------------------------------------------------------------------------------------------------------------------------|---------------------|--------------------------------|-----------------------------|
|             | 2201 10 00 | M <sup>*</sup> and 1                                                                                                                                                                                         |                     |                                |                             |
|             | 2201.10.00 | -Mineral<br>waters and<br>aerated<br>waters                                                                                                                                                                  |                     |                                |                             |
| SIRASI      | IERIA MKUU | Locally<br>produced,<br>bottled                                                                                                                                                                              | l                   | Tshs.<br>58.00<br>per<br>litre | Tshs.<br>63.80 per<br>litre |
| OFISI Pt AL | 4          | Imported,<br>bottled                                                                                                                                                                                         | ANT/NN AN           | Tshs.<br>64.05<br>per<br>litre | Tshs.<br>70.46 per<br>litre |
| OF          | 2201.90.00 | -Other                                                                                                                                                                                                       | l                   |                                |                             |
| THEORY      | L          | Locally<br>produced,<br>bottled                                                                                                                                                                              | V <sup>AZANIA</sup> | Tshs.<br>58.00<br>per<br>litre | Tshs.<br>63.80 per<br>litre |
| ICE OF T    | HE ATTORN  |                                                                                                                                                                                                              | 1                   | Tshs.<br>64.05<br>per<br>litre | Tshs.<br>70.46 per<br>litre |
| 22.02       |            | Waters,<br>including<br>mineral<br>waters and<br>aerated<br>waters,<br>containing<br>added<br>sugar or                                                                                                       |                     |                                |                             |

ASIAO . THE

22.06

|         | 2202.99.00 | Other                                                     |             |                                 |                              |
|---------|------------|-----------------------------------------------------------|-------------|---------------------------------|------------------------------|
|         |            | Locally<br>produced                                       | l           | Tshs.<br>561.00<br>per<br>litre | Tshs.<br>561.00<br>per litre |
|         |            | Imported                                                  | l           | Tshs.<br>589.05<br>per<br>litre | Tshs.<br>600.00<br>per litre |
| 22.03   |            | Beer made from malt.                                      |             |                                 |                              |
|         | 2203.00.10 | Stout<br>and porter                                       |             |                                 |                              |
|         |            | Made from<br>100 %<br>Locally<br>Grown<br>Barley          | l           | Tshs.<br>620.00<br>per<br>litre | Tshs.<br>620.00<br>per litre |
|         | ERIA MKUU  | Made from<br>wholly or<br>partially<br>Imported<br>Barley | l           | Tshs.<br>765.00<br>per<br>litre | Tshs.<br>918.00<br>per litre |
| SALTAR  | C.LOI MAR  | Imported                                                  | I CANNA     | Tshs.<br>803.25<br>per<br>litre | Tshs.<br>963.90<br>per litre |
| 10      | 2203.00.90 | Other                                                     | LANN        |                                 |                              |
| CHOIL S |            | Made from<br>100 %<br>Locally<br>Grown<br>Barley          | A · VINPZNI | Tshs.<br>620.00<br>per<br>litre | Tshs.<br>620.00<br>per litre |
| CE OF 7 | HE ATTORN  | Made from<br>wholly or<br>partially<br>Imported<br>Barley | l           | Tshs.<br>765.00<br>per<br>litre | Tshs.<br>918.00<br>per litre |